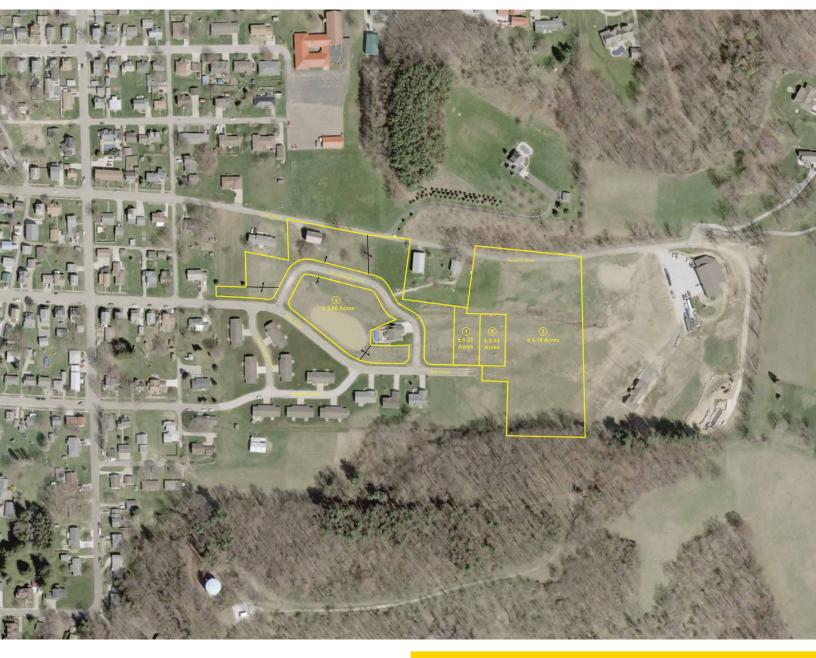

### AUCTION HIGHLIGHTS

- Vacant Land Building Tracts & Development Land
- Village Of Minerva With Water, Sewer, Electric Plus
- 15 Sewer Taps Already In Place On Parcel #4
- Residential Single Family
- Duplex Or Villa
- Streets Have Been Dedicated & Blacktopped
- Storm Sewer

#### AUCTION #1 & #2

Two adjoining lots, approx. .33 each. Both with utilities on King St. Deed restrictions.

#### AUCTION #3

4.19 acres. Fronts on Random & King Rd. (stub-in) Possible villa, duplex or private home sites. Sewer, water & electric available at the end of King St. No deed restrictions.

#### AUCTION #4

3.65 acres with older bank barn. Fronts on Random Rd., King Rd.  $\vartheta$ Stonehedge Cir. Great home setting. Possibly 15 lots. No deed restrictions. In a planned unit development with retention pond. 15 sewer taps in place. Loads of possibilities.