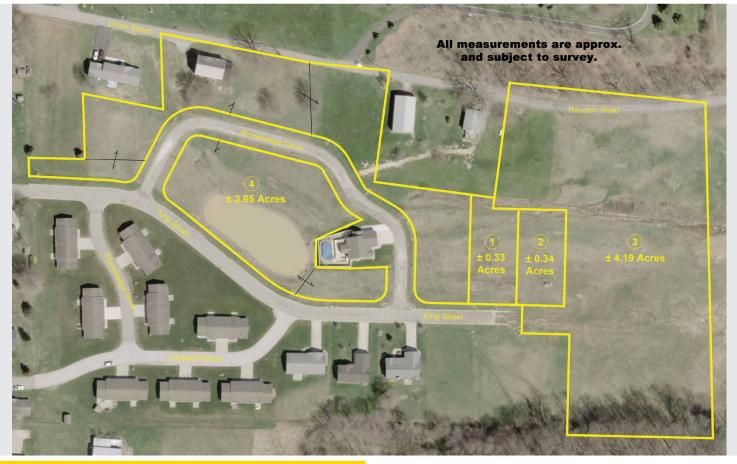

### AUCTION HIGHLIGHTS

- Vacant Land Building Tracts & Development Land
- Village Of Minerva With Water, Sewer, Electric Plus
- 15 Sewer Taps Already In Place On Parcel #4
- Residential Single Family
- Duplex Or Villa
- Streets Have Been Dedicated & Blacktopped
- Storm Sewer

#### AUCTION #1 & #2

Two adjoining lots, approx. .33 each. Both with utilities on King St. Deed restrictions.

#### AUCTION #3

4.19 acres. Fronts on Random & King Rd. (stub-in) Possible villa, duplex or private home sites. Sewer, water & electric available at the end of King St. No deed restrictions.

#### AUCTION #4

3.65 acres with older bank barn. Fronts on Random Rd., King Rd.  $\vartheta$ Stonehedge Cir. Great home setting. Possibly 15 lots. No deed restrictions. In a planned unit development with retention pond. 15 sewer taps in place. Loads of possibilities.